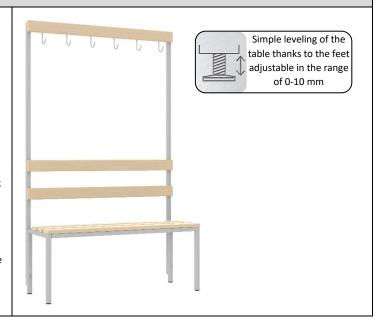

### Cloakroom benches ŁSZ

- The benches are intended for dry and ventilated indoor spaces.
- 5-year warranty (according to the warranty conditions for Malow products).
- The benches are welded and delivered fully no assembly required.
- Metal elements are made of closed profiles with dimensions 25 x 25 x 1.5 mm.
- The sturdy hooks are made of 6 mm thick wire.
- The benches have adjustable feet in the range of 0-10 mm to facilitate leveling.
- The seat consists of 4 varnished wooden slats, 22 mm thick and 70 mm wide.
- The slats are screwed to the bench with metal screws.
- Under the slats there is a central crossbar which stiffens the seat.
- The benches are available in 16 colors from the RAL palette at no extra charge.