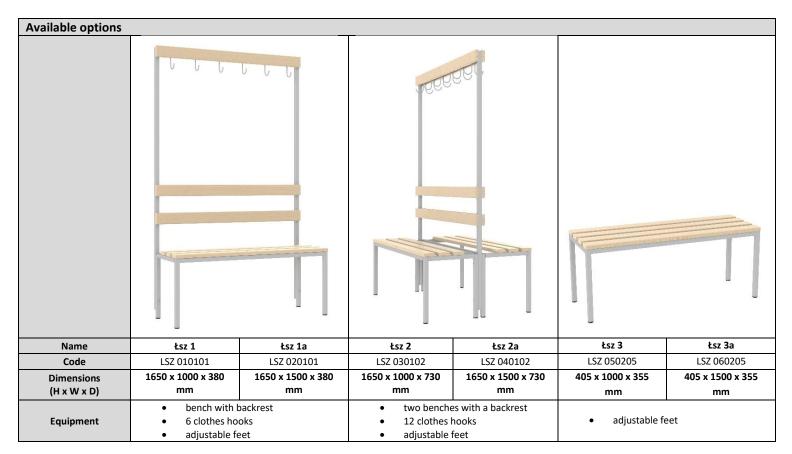

There are three bench options:

- benches with hooks: with double seats (ŁSZ 2 and 2a)
- benches with hooks with a single seat (ŁSZ 1 and 1a)
- single free-standing benches without hooks (ŁSZ 3 and 3a)

### Cloakroom benches ŁSZ

- The benches are intended for dry and ventilated indoor spaces.
- 5-year warranty (according to the warranty conditions for Malow products).
- The benches are welded and delivered fully no assembly required.
- Metal elements are made of closed profiles with dimensions 25 x 25 x 1.5 mm.
- The sturdy hooks are made of 6 mm thick wire.
- The benches have adjustable feet in the range of 0-10 mm to facilitate leveling.
- The seat consists of 4 varnished wooden slats, 22 mm thick and 70 mm wide.
- The slats are screwed to the bench with metal screws.
- Under the slats there is a central crossbar which stiffens the seat.
- The benches are available in 16 colors from the RAL palette at no extra charge.