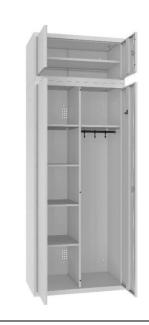

- with 4 fixed shelves (MSU 60, 80)
- with a vertical compartment, 4 shelves in the left part, shelf and a bar with 3 hooks for clothes in the right part (MSU 61, 81)
- with a compartment with holders for brushes and mops, and a place for a bucket (MSU 62, 82) and box with 4 shelves
- with a vertical compartment, where both parts have a shelf and a bar with 3 hooks for clothes (MSU 63, 83)

## MSU Janitor locker

- 5 years warranty (according to Malow products warranty terms).
- Lockers are designed for dry and ventilated indoor spaces.
- Lockers are delivered completely and require no assembly.
- Made of 0,6 0,8 mm thick steel sheet.
- Reinforcement giving high door stiffness.
- Vertical partition and shelves are riveted to the body.
- The cabinet is ventilated.
- Maximum shelf load 10 kg.
- The legs are equipped with feet adjustable in the range of 0-10 mm, what help to level locker.
- Doors closed with a 2 points cylinder lock, with two keys included.
- Holes in the sides for screwing together, holes in the back for screwing to the wall.
- Welded construction, additionally reinforced with welds, which rigid and strengthen the construction.
- Available in 16 RAL colours at no extra charge.