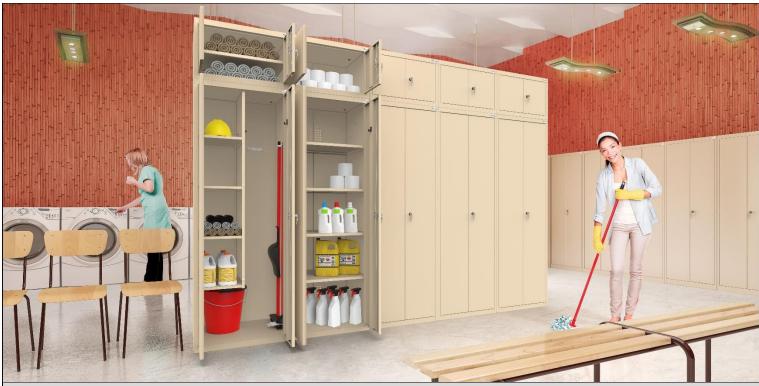

#### Description

Multifunctional household lockers help in keeping order and household items. The universal design allows you to store clothes, cleaning agents and cleaning equipment. Their dimensions correspond to other wardrobes, so you can combine utility wardrobes with stands and other furniture. An additional advantage of this solution is that it can be additionally equipped with legs, socle, base or slanted top. You can also install a practical extension that increases the storage space for detergents and cleaning agents. Utility cabinets are available in the following options:

- with 4 fixed shelves (MSU 60, 80)
- with a vertical compartment, 4 shelves in the left part, shelf and a bar with 3 hooks for clothes in the right part (MSU 61, 81)
- with a compartment with holders for brushes and mops, and a place for a bucket (MSU 62, 82) and box with 4 shelves
- with a vertical compartment, where both parts have a shelf and a bar with 3 hooks for clothes (MSU 63, 83)