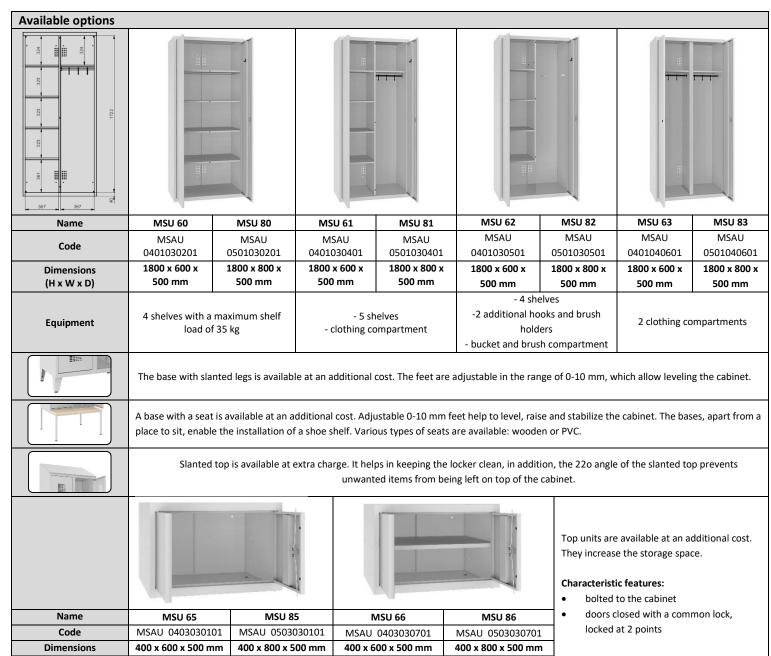

- with 4 fixed shelves (MSU 60, 80)
- with a vertical compartment, 4 shelves in the left part, shelf and a bar with 3 hooks for clothes in the right part (MSU 61, 81)
- with a compartment with holders for brushes and mops, and a place for a bucket (MSU 62, 82) and box with 4 shelves
- with a vertical compartment, where both parts have a shelf and a bar with 3 hooks for clothes (MSU 63, 83)

## MSU Janitor locker

- 5 years warranty (according to Malow products warranty terms).
- Lockers are designed for dry and ventilated indoor spaces.
- Lockers are delivered completely and require no assembly.
- Made of 0,6 0,8 mm thick steel sheet.
- Reinforcement giving high door stiffness.
- Vertical partition and shelves are riveted to the body.
- The cabinet is ventilated.
- Maximum shelf load 10 kg.
- The legs are equipped with feet adjustable in the range of 0-10 mm, what help to level locker.
- Doors closed with a 2 points cylinder lock, with two keys included.
- Holes in the sides for screwing together, holes in the back for screwing to the wall.
- Welded construction, additionally reinforced with welds, which rigid and strengthen the construction.
- Available in 16 RAL colours at no extra charge.