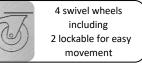

## Description

Tablet trolley with battery charging function is used to store and easily charge tablets. It works perfectly in schools, universities, libraries or conference rooms, i.e. wherever there is a need to safely store and simultaneously charge tablets. The contents of the cabinets are protected by a door equipped with a lock. Moving the trolley is possible thanks to the 4 swivel wheels. WNT trolleys can store and charge up to 32 tablets and 1 laptop at the same time. Safety during charging is ensured by a fuse and specialized electronic systems. Inserts made of non-flammable foam allow you to store tablets and protect them from damage. Perforation on the stroller housing ensures proper air circulation inside. The trolley is covered with an 18 mm chipboard top, available in 6 colors of veneer. Standard trolleys available in 16 RAL colors.

## Description

- 5-year warranty (according to the warranty conditions for Malow products).
  - Trolley made of 0.8 2 mm thick sheet metal.
  - Trolleys adapted to fast charging of tablets thanks to USB sockets with a voltage of up to 12 V and a current of up to 3 A. A fuse is used for overload protection.
  - Additional shelf (100x340x520mm) with 2 laptop charging sockets.
  - The contents of the cabinets are protected by a door equipped with 2 points. lock. In addition, the perforation on the trolleys ensures proper air circulation inside the device.
  - Rubber corners protecting the lower edges of the trolley.
  - 4 swivel wheels, including 2 with a lock.
  - Handles for easy movement. Holder for hanging the coiled power cord.
  - Chipboard top available in 6 veneer colors as standard.