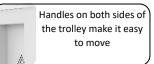

## Description

- 5-year warranty (according to the warranty conditions for Malow products).
  - Trolley made of 0.8 2 mm thick sheet metal.
  - Trolleys adapted to fast charging of tablets thanks to USB sockets with a voltage of up to 12 V and a current of up to 3 A. A fuse is used for overload protection.
  - Additional shelf (100x340x520mm) with 2 laptop charging sockets.
  - The contents of the cabinets are protected by a door equipped with 2 points. lock. In addition, the perforation on the trolleys ensures proper air circulation inside the device.
  - Rubber corners protecting the lower edges of the trolley.
  - 4 swivel wheels, including 2 with a lock.
  - Handles for easy movement. Holder for hanging the coiled power cord.
  - Chipboard top available in 6 veneer colors as standard.