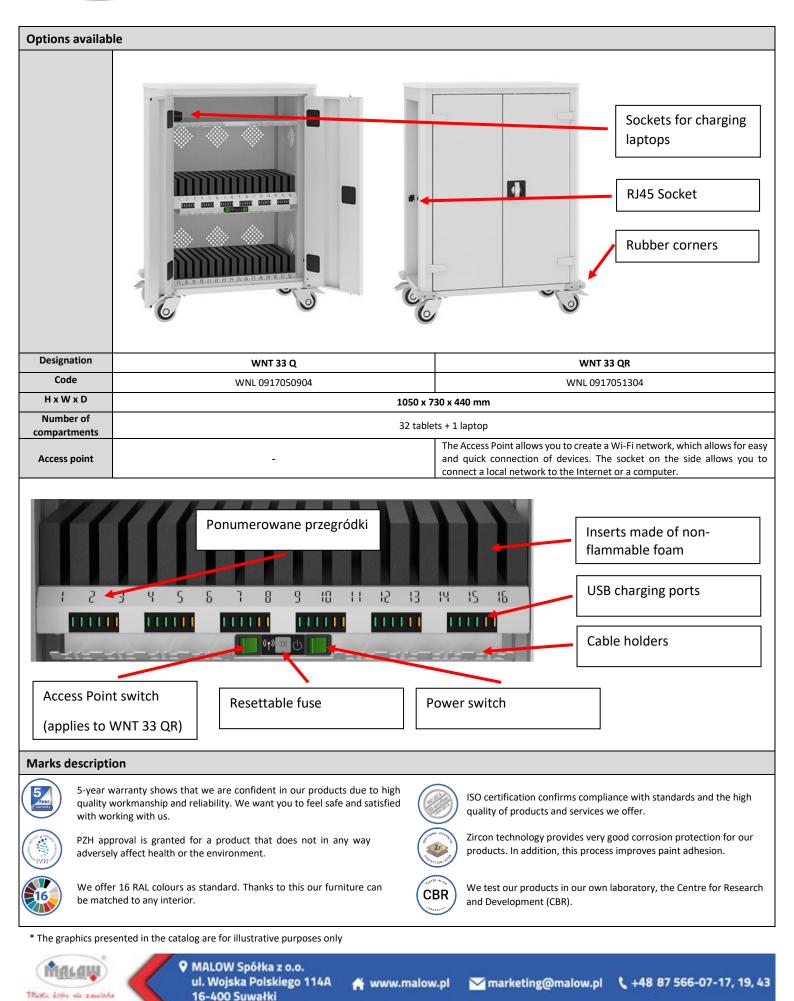

## Description

Tablet trolley with battery charging function is used to store and easily charge tablets. It works perfectly in schools, universities, libraries or conference rooms, i.e. wherever there is a need to safely store and simultaneously charge tablets. The contents of the cabinets are protected by a door equipped with a lock. Moving the trolley is possible thanks to the 4 swivel wheels. WNT trolleys can store and charge up to 32 tablets and 1 laptop at the same time. Safety during charging is ensured by a fuse and specialized electronic systems. Inserts made of non-flammable foam allow you to store tablets and protect them from damage. Perforation on the stroller housing ensures proper air circulation inside. The trolley is covered with an 18 mm chipboard top, available in 6 colors of veneer. Standard trolleys available in 16 RAL colors.

## Description

- 5-year warranty (according to the warranty conditions for Malow products).
  - Trolley made of 0.8 2 mm thick sheet metal.
  - Trolleys adapted to fast charging of tablets thanks to USB sockets with a voltage of up to 12 V and a current of up to 3 A. A fuse is used for overload protection.
  - Additional shelf (100x340x520mm) with 2 laptop charging sockets.
  - The contents of the cabinets are protected by a door equipped with 2 points. lock. In addition, the perforation on the trolleys ensures proper air circulation inside the device.
  - Rubber corners protecting the lower edges of the trolley.
  - 4 swivel wheels, including 2 with a lock.
  - Handles for easy movement. Holder for hanging the coiled power cord.
  - Chipboard top available in 6 veneer colors as standard.

Proper operation is confirmed by the illuminated switch

MALOW Spółka z o.o. ul. Wojska Polskiego 114A 16-400 Suwałki

🚔 www.malow.pl

ow.pl 🛛 🗠 marketing@malow.pl 🐧 +48 87 566-07-17, 19, 43