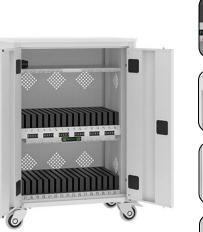

## Description

Tablet trolley with battery charging function is used to store and easily charge tablets. It works perfectly in schools, universities, libraries or conference rooms, i.e. wherever there is a need to safely store and simultaneously charge tablets. The contents of the cabinets are protected by a door equipped with a lock. Moving the trolley is possible thanks to the 4 swivel wheels. WNT trolleys can store and charge up to 32 tablets and 1 laptop at the same time. Safety during charging is ensured by a fuse and specialized electronic systems. Inserts made of non-flammable foam allow you to store tablets and protect them from damage. Perforation on the stroller housing ensures proper air circulation inside. The trolley is covered with an 18 mm chipboard top, available in 6 colors of veneer. Standard trolleys available in 16 RAL colors.

## Description

- 5-year warranty (according to the warranty conditions for Malow products).
  - Trolley made of 0.8 2 mm thick sheet metal.
  - Trolleys adapted to fast charging of tablets thanks to USB sockets with a voltage of up to 12 V and a current of up to 3 A. A fuse is used for overload protection.
  - Additional shelf (100x340x520mm) with 2 laptop charging sockets.
  - The contents of the cabinets are protected by a door equipped with 2 points. lock. In addition, the perforation on the trolleys ensures proper air circulation inside the device.
  - Rubber corners protecting the lower edges of the trolley.
  - 4 swivel wheels, including 2 with a lock.
  - Handles for easy movement. Holder for hanging the coiled power cord.
  - Chipboard top available in 6 veneer colors as standard.