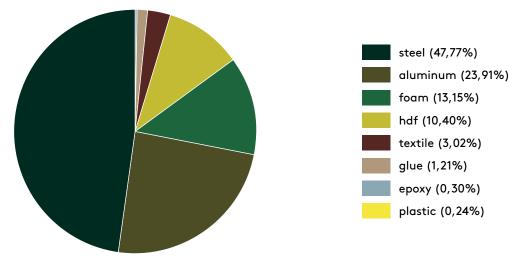

# PRODUCT ECO PASSPORT

**MATERIALS** (PERCENTAGE BY WEIGHT)

Based on: Sketch work high C | 20 kg