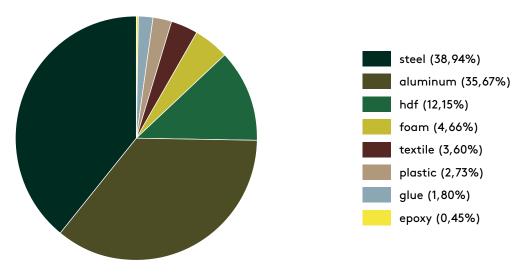

# PRODUCT ECO PASSPORT

MATERIALS (PERCENTAGE BY WEIGHT)

Based on: Flux 1 D | 11 kg