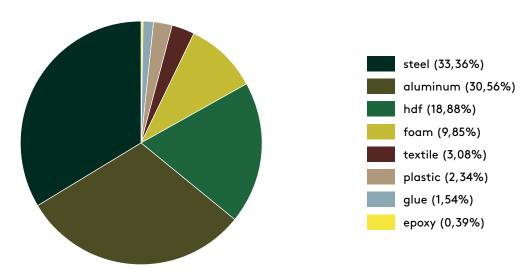

# PRODUCT ECO PASSPORT

MATERIALS (PERCENTAGE BY WEIGHT)

Based on: Flux 2 D | 13 kg