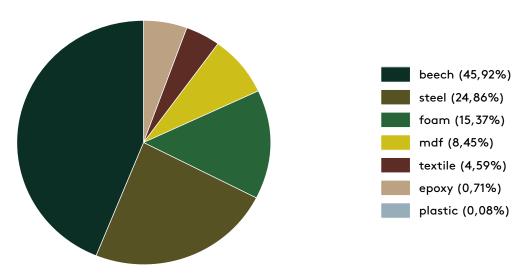

# PRODUCT ECO PASSPORT

MATERIALS (PERCENTAGE BY WEIGHT)

Based on: Side by Side high  $160 \times 80 \times 120 \text{ cm} \mid 57 \text{ kg}$ 