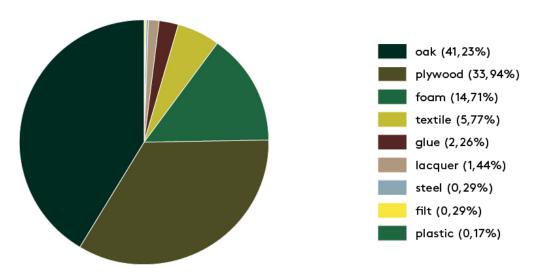

# PRODUCT ECO PASSPORT

MATERIALS (PERCENTAGE BY WEIGHT)

Based on: Re-volve | 7 kg