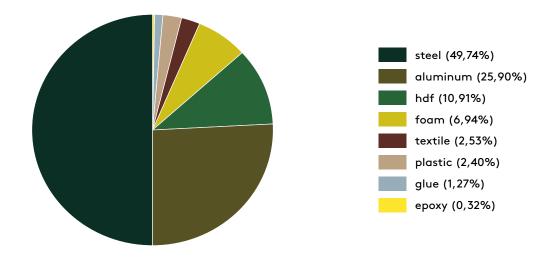

# PRODUCT ECO PASSPORT

**MATERIALS** (PERCENTAGE BY WEIGHT)

Based on: Sketch regular | 23 kg