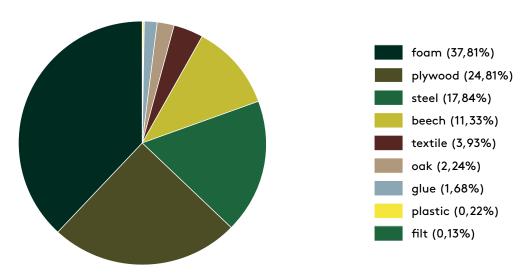

# PRODUCT ECO PASSPORT

MATERIALS (PERCENTAGE BY WEIGHT)

Based on: Close 2 B | 9 kg