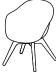

#### **ADELAIDE CHAIR**

[Adelaide - D065]

Dimensions H86/46½xW45xD57½cm

Seating height 46½ cm Maximum weight load 125 kg

Seat designs Polypropylene

#### [Adelaide - D002]

Dimensions H86/461/2xW45xD571/2cm

Seating height 461/2 cm 125 kg Maximum weight load

Seat designs Polypropylene

#### [Adelaide - D001]

H86/461/2xW60xD571/2cm Dimensions

46½ cm Seating height Maximum weight load  $125 \, kg$ 