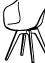

#### **Design features**

- The soft curves, subtle stitch details and organic form make this chair stunning from every angle with a quintessentially Scandinavian expression, especially with wooden legs.
- Non-upholstered seat: Polypropylene in a choice of timeless colours
- Fully-upholstered seat: Choose from any of 120+ fabrics and leathers.

#### **ADELAIDE CHAIR**

[Adelaide - D065]

Dimensions H86/46½xW45xD57½cm

Seating height 46½ cm Maximum weight load 125 kg

Seat designs Polypropylene