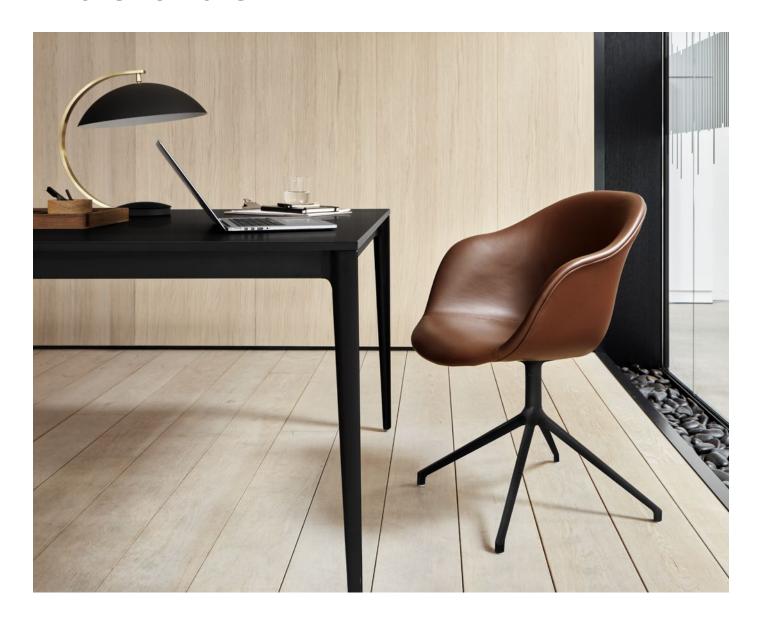

# **Adelaide**

The Adelaide family gives you freedom to furnish lots of spaces with one varied yet cohesive seating collection. From barstools to chairs to lounge chairs and more, all are welcoming and versatile with their graceful organic silhouettes and vast customisation options.

#### **Design features**

- The soft curves, subtle stitch details and organic form make this chair stunning from every angle with a quintessentially Scandinavian expression, especially with wooden legs.
- Non-upholstered seat: Polypropylene in a choice of timeless colours
- Fully-upholstered seat: Choose from any of 120+ fabrics and leathers.

# ADELAIDE CHAIR with swivel function

[Adelaide - D112]

Dimensions H84½/47xW49xD58½cm

Seating height 47 cm Maximum weight load 125 kg

Seat designs Polypropylene

[Adelaide - D064]

Dimensions H86/461/2xW60xD571/2cm

Dimensions H86/47½xW45xD57½cm

Seating height 47½ cm

Maximum weight load 125 kg

Seat designs Upholstered

[Adelaide - D110]

Dimensions H84½/47xW49xD58½cm

Seating height 47 cm

Maximum weight load 125 kg