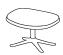

### ADELAIDE FOOTSTOOL

[Adelaide - 1380]

H37xW57xD42cm Dimensions

Maximum weight load 125 kg

[Adelaide - 1390]

Dimensions H37xW57xD42cm

Maximum weight load  $125 \, kg$ 