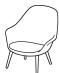

#### **ADELAIDE CHAIR**

[Adelaide - D065]

Dimensions H86/46½xW45xD57½cm

Seating height 46½ cm Maximum weight load 125 kg

Seat designs Polypropylene

# ADELAIDE CHAIR with swivel function

[Adelaide - D112]

Dimensions H84½/47xW49xD58½cm

Seating height 47 cm Maximum weight load 125 kg

Seat designs Polypropylene

[Adelaide - D064]

Dimensions H86/461/2xW60xD571/2cm