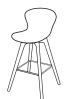

#### **ADELAIDE BARSTOOL**

#### [Adelaide - B014]

Dimensions H1041/2/75xW54xD53cm

65 cm Seating height 125 kg Maximum weight load Seat designs Upholstered

### [Adelaide - B016]

**Dimensions** H107/771/2xW54xD54cm

67½ cm Seating height Maximum weight load 125 kg Seat designs Upholstered