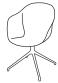

# ADELAIDE CHAIR with swivel function

[Adelaide - D112]

Dimensions H84½/47xW49xD58½cm

Seating height 47 cm Maximum weight load 125 kg

Seat designs Polypropylene

[Adelaide - D064]

Dimensions H86/461/2xW60xD571/2cm

Seating height 46½ cm Maximum weight load 125 kg

Seat designs Polypropylene

[Adelaide - D111]

Dimensions H84½/47xW60xD58½cm

Seating height 47 cm

Maximum weight load 125 kg

Seat designs Polypropylene

[Adelaide - D063]