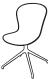

# ADELAIDE CHAIR with swivel function

[Adelaide - D112]

Dimensions H84½/47xW49xD58½cm

Seating height 47 cm Maximum weight load 125 kg

Seat designs Polypropylene

[Adelaide - D064]

Dimensions H86/461/2xW60xD571/2cm

Seating height 46½ cm Maximum weight load 125 kg

Seat designs Polypropylene

[Adelaide - D111]

Dimensions H84½/47xW60xD58½cm

Seating height 47 cm

Maximum weight load 125 kg

Seat designs Polypropylene

[Adelaide - D063]