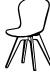

#### **ADELAIDE CHAIR**

[Adelaide - D065]

Dimensions H86/46½xW45xD57½cm

Seating height 46½ cm Maximum weight load 125 kg

Seat designs Polypropylene

#### [Adelaide - D002]

Dimensions H86/461/2xW45xD571/2cm

Seating height 461/2 cm 125 kg Maximum weight load

Seat designs Polypropylene

#### [Adelaide - D001]

H86/461/2xW60xD571/2cm Dimensions

46½ cm Seating height Maximum weight load  $125 \, kg$ 