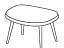

#### ADELAIDE LIVING CHAIR

[Adelaide - D085]

Dimensions H73/381/2xW60xD61cm

Seating height 381/2 cm 125 kg Maximum weight load Seat designs Upholstered

[Adelaide - 1410]

Dimensions H88/45xW86xD84cm

Seating height 43½ cm Seat designs Upholstered

[Adelaide - D083]

H73/381/2xW60xD61cm Dimensions

Seating height 38½ cm Maximum weight load 125 kg

Seat designs Polypropylene