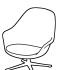

#### ADELAIDE LIVING CHAIR

[Adelaide - 1400]

Dimensions H88/45xW86xD84cm

43½ cm Seating height Upholstered Seat designs

#### ADELAIDE LIVING CHAIR

[Adelaide - D085]

Dimensions H73/381/2xW60xD61cm

Seating height 381/2 cm 125 kg Maximum weight load Seat designs Upholstered

[Adelaide - 1410]

Dimensions H88/45xW86xD84cm

Seating height 43½ cm Seat designs Upholstered