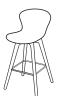

#### **ADELAIDE BARSTOOL**

#### [Adelaide - B014]

Dimensions H1041/2/75xW54xD53cm

65 cm Seating height 125 kg Maximum weight load Seat designs Upholstered