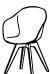

Dimensions H86/47½xW45xD57½cm

Seating height 47½ cm

Maximum weight load 125 kg

Seat designs Upholstered

[Adelaide - D110]

Dimensions H84½/47xW49xD58½cm

Seating height 47 cm

Maximum weight load 125 kg

Seat designs Upholstered

[Adelaide - D066]

Dimensions H86/47xW60xD57½cm

Seating height 47 cm

Maximum weight load 125 kg

Seat designs Upholstered

[Adelaide - D113]

Dimensions H84½/47xW60xD58½cm