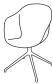

# **Adelaide**

The Adelaide family gives you freedom to furnish lots of spaces with one varied yet cohesive seating collection. From barstools to chairs to lounge chairs and more, all are welcoming and versatile with their graceful organic silhouettes and vast customisation options.

#### **ADELAIDE CHAIR**

[Adelaide - D065]

Dimensions H86/46½xW45xD57½cm

Seating height 46½ cm Maximum weight load 125 kg

Seat designs Polypropylene

# ADELAIDE CHAIR with swivel function

[Adelaide - D112]

Dimensions H84½/47xW49xD58½cm

Seating height 47 cm Maximum weight load 125 kg

Seat designs Polypropylene

[Adelaide - D064]

Dimensions H86/461/2xW60xD571/2cm