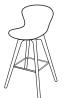

#### [Adelaide - B014]

Dimensions H1041/2/75xW54xD53cm

65 cm Seating height 125 kg Maximum weight load Seat designs Upholstered

### [Adelaide - B016]

**Dimensions** H107/771/2xW54xD54cm

67½ cm Seating height Maximum weight load 125 kg Seat designs Upholstered

#### **ADELAIDE BARSTOOL**

H106/76xW511/2xD53cm Dimensions

Seating height 76 cm Maximum weight load 100 kg

Seat designs Polypropylene