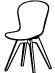

#### **ADELAIDE CHAIR**

[Adelaide - D065]

Dimensions H86/46½xW45xD57½cm

Seating height 46½ cm Maximum weight load 125 kg

Seat designs Polypropylene

#### [Adelaide - D002]

Dimensions H86/461/2xW45xD571/2cm

Seating height 461/2 cm 125 kg Maximum weight load

Seat designs Polypropylene