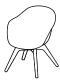

#### [Adelaide - D002]

Dimensions H86/461/2xW45xD571/2cm

Seating height 461/2 cm 125 kg Maximum weight load

Seat designs Polypropylene

#### [Adelaide - D001]

H86/461/2xW60xD571/2cm Dimensions

46½ cm Seating height Maximum weight load  $125 \, kg$ 