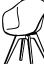

# ADELAIDE CHAIR with swivel function

[Adelaide - D112]

Dimensions H84½/47xW49xD58½cm

Seating height 47 cm Maximum weight load 125 kg

Seat designs Polypropylene

[Adelaide - D064]

Dimensions H86/461/2xW60xD571/2cm

Seating height 46½ cm Maximum weight load 125 kg

Seat designs Polypropylene

[Adelaide - D111]

Dimensions H84½/47xW60xD58½cm

Seating height 47 cm

Maximum weight load 125 kg

Seat designs Polypropylene

[Adelaide - D063]

Dimensions H86/47½xW45xD57½cm

Seating height 47½ cm

Maximum weight load 125 kg

Seat designs Upholstered

[Adelaide - D110]

Dimensions H84½/47xW49xD58½cm

Seating height 47 cm

Maximum weight load 125 kg

Seat designs Upholstered

[Adelaide - D066]

Dimensions H86/47xW60xD57½cm

Seating height 47 cm

Maximum weight load 125 kg

Seat designs Upholstered

[Adelaide - D113]

Dimensions H84½/47xW60xD58½cm

Seating height 47 cm

Maximum weight load 125 kg

Seat designs Upholstered